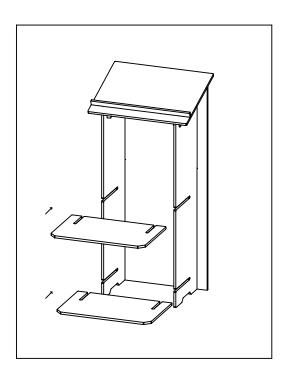

ASSEMBLY INSTRUCTIONS PLEASE CAREFULLY READ AND FOLLOW ALL THE INSTRUCTIONS IN THE DESIGNATED SEQUENCE.

**STEP 4:** Stand the unit upright and insert the Shelf Panels into the slots on the Side Panels until the Shelf Panels stop at the Back Panel.