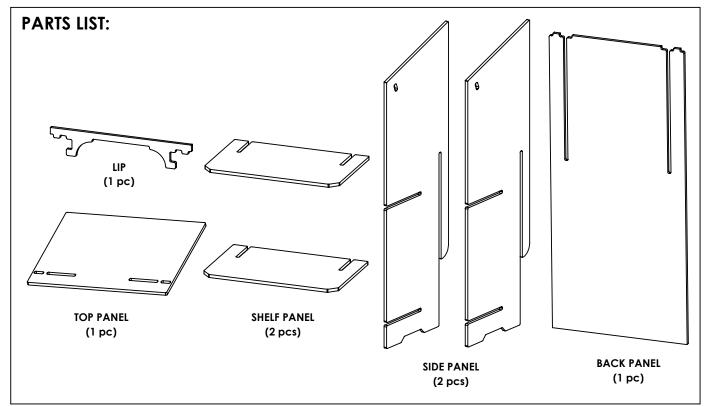

**ASSEMBLY INSTRUCTIONS** 

PLEASE CAREFULLY READ AND FOLLOW ALL THE INSTRUCTIONS IN THE DESIGNATED SEQUENCE.

\* Two person assembly strongly recommended.

STEP 1: Align tabs on Lip with slots on the Top Panel and insert as shown below.