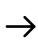

ASSEMBLY INSTRUCTIONS PLEASE CAREFULLY READ AND FOLLOW ALL THE INSTRUCTIONS IN THE DESIGNATED SEQUENCE.

**STEP 4:** Stand the unit upright and insert the Shelf Panels into the slots on the Side Panels until the Shelf Panels stop at the Back Panel.