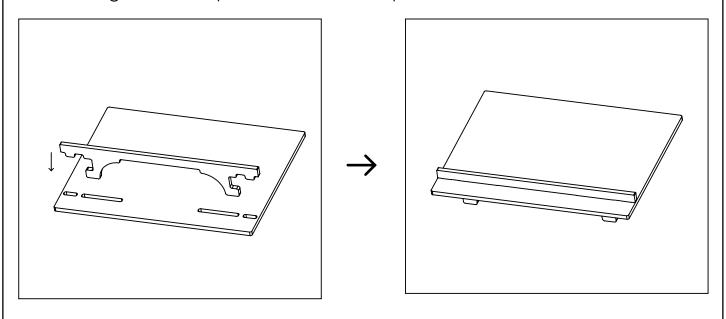

## ASSEMBLY INSTRUCTIONS PLEASE CAREFULLY READ AND FOLLOW ALL THE INSTRUCTIONS IN THE DESIGNATED SEQUENCE.

**STEP 2:** Attach both Side Panels to the side tabs of the Lip. Insert the side tabs into the corresponding cutouts on the Side Panels.