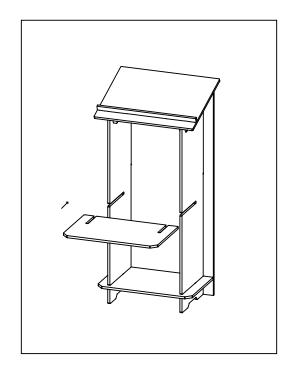

pPOPdisplays makes no claim that these assembly instructions cover all details, conditions or variations, or that they cover all possible contingencies in connection with the assembly or installation of this product. It is the Purchaser's responsibility to ensure that all components of this product are properly assembled and installed in accordance with these instructions. shopPOPdisplays assumes no obligation or liability on account of any third-party recommendations, opinions or advice as to the assembly or installation of this product.

ASSEMBLY INSTRUCTIONS PLEASE CAREFULLY READ AND FOLLOW ALL THE INSTRUCTIONS IN THE DESIGNATED SEQUENCE.

**STEP 4:** Stand the unit upright and insert the Shelf Panels into the slots on the Side Panels until the Shelf Panels stop at the Back Panel.







## **ASSEMBLY COMPLETED**