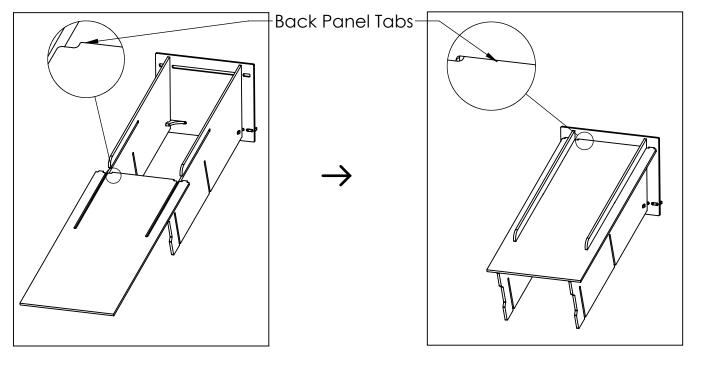

ASSEMBLY INSTRUCTIONS PLEASE CAREFULLY READ AND FOLLOW ALL THE INSTRUCTIONS IN THE DESIGNATED SEQUENCE.

**STEP 4:** Stand the unit upright and insert the Shelf Panels into the slots on the Side Panels until the Shelf Panels stop at the Back Panel.