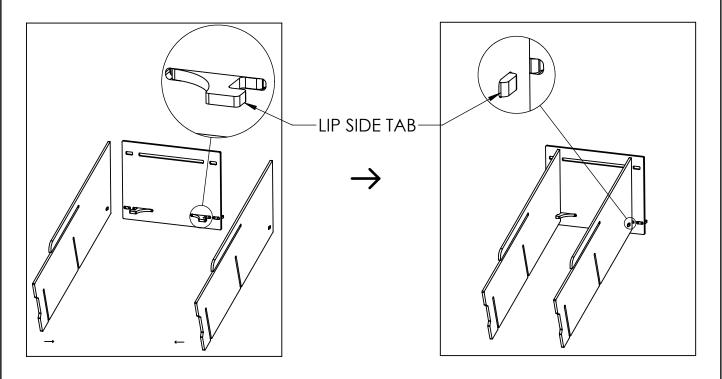

**STEP 3:** Slide the Back Panel into the long slots on the Side Panels until the tabs on the Back Panel engage the slots on the bottom of the Top Panel.

shopPOPdisplays makes no claim that these assembly instructions cover all details, conditions or variations, or that they cover all possible contingencies in connection with the assembly or installation of this product. It is the Purchaser's responsibility to ensure that all components of this product are properly assembled and installed in accordance with these instructions. shopPOPdisplays assumes no obligation or liability on account of any third-party recommendations, opinions or advice as to the assembly or installation of this product.